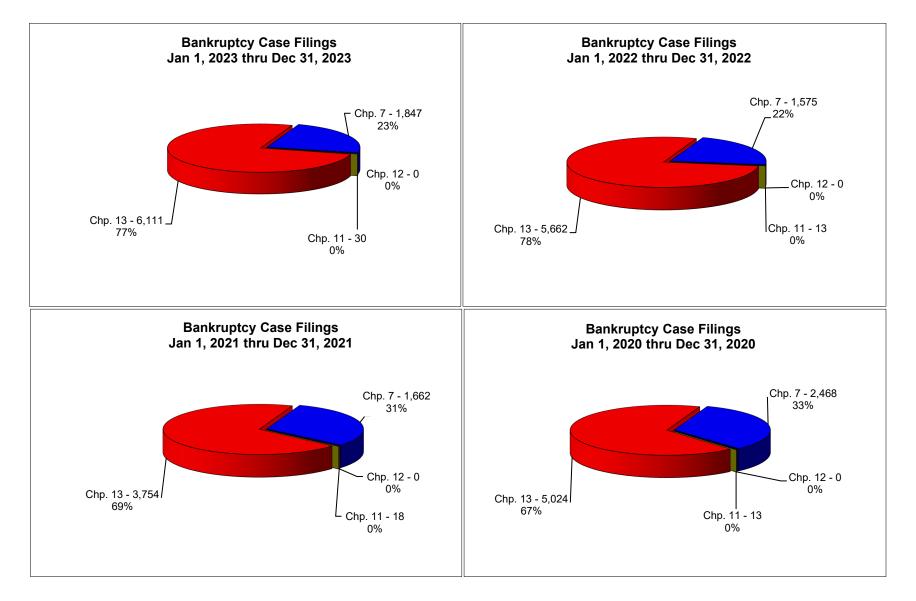

## UNITED STATES BANKRUPTCY COURT Western District of Tennessee PETITIONS FILED FOR TWELVE MONTH PERIODS BY DIVISIONS

| Jan 1, 2023 - Dec 31, 2023 |         |            |         | % of Filings by Chap. By Div. Chapter % of |                                            |         |               |  |
|----------------------------|---------|------------|---------|--------------------------------------------|--------------------------------------------|---------|---------------|--|
|                            | Memphis | Jackson    | Totals  |                                            | Memphis                                    | Jackson | Total Filings |  |
| Chapter 7                  | 1,364   | 483        | 1,847   | Chapter 7                                  | 74%                                        | 26%     | 23%           |  |
| Chapter 11                 | 23      | 7          | 30      | Chapter 11                                 | 77%                                        | 23%     | 0%            |  |
| Chapter 12                 | 0       | 0          | 0       | Chapter 12                                 | 0%                                         | 0%      | _0%           |  |
| Chapter 13                 | 4,900   | 1,211      | 6,111   | Chapter 13                                 | 80%                                        | 20%     | 77%           |  |
| Totals:                    | 6,287   | 1,701      | 7,988   | Totals:                                    | 79%                                        | 21%     | 100%          |  |
| Jan 1, 2022 - Dec 31, 2022 |         |            |         |                                            | % of Filings by Chap. By Div. Chapter %    |         |               |  |
|                            | Memphis | Jackson    | Totals  |                                            | Memphis                                    | Jackson | Total Filings |  |
| Chapter 7                  | 1,176   | 399        | 1,575   | Chapter 7                                  | 75%                                        | 25%     | 22%           |  |
| Chapter 11                 | 10      | 3          | 13      | Chapter 11                                 | 77%                                        | 23%     | 0%            |  |
| Chapter 12                 | 0       | 0          | 0       | Chapter 12                                 | 0%                                         | 0%      | 0%            |  |
| Chapter 13                 | 4,542   | 1,120      | 5,662   | Chapter 13                                 | 80%                                        | 20%     | 78%           |  |
| Totals:                    | 5,728   | 1,522      | 7,250   | Totals:                                    | 79%                                        | 21%     | 100%          |  |
| Jan 1, 2021 - Dec 31, 2021 |         |            |         |                                            | % of Filings by Chap. By Div. Chapter % of |         |               |  |
|                            | Memphis | Jackson    | Totals  |                                            | Memphis                                    | Jackson | Total Filings |  |
| Chapter 7                  | 1,218   | 444        | 1,662   | Chapter 7                                  | 73%                                        | 27%     | 31%           |  |
| Chapter 11                 | 12      | 6          | 18      | Chapter 11                                 | 67%                                        | 33%     | 0%            |  |
| Chapter 12                 | 0       | 0          | 0       | Chapter 12                                 | 0%                                         | 0%      | 0%            |  |
| Chapter 13                 | 3,039   | 715        | 3,754   | Chapter 13                                 | 81%                                        | 19%     | 69%           |  |
| Totals:                    | 4,269   | 1,165      | 5,434   | Totals:                                    | 79%                                        | 21%     | 100%          |  |
| Jan 1, 2020 - Dec 31, 2020 |         |            |         | % of Filings by Chap. By Div. Chapter % of |                                            |         |               |  |
|                            | Memphis | Jackson    | Totals  |                                            | Memphis                                    | Jackson | Total Filings |  |
| Chapter 7                  | 1,829   | 639        | 2,468   | Chapter 7                                  | 74%                                        | 26%     | 33%           |  |
| Chapter 11                 | 6       | 7          | 13      | Chapter 11                                 | 46%                                        | 54%     | 0%            |  |
| Chapter 12                 | 0       | 0          | 0       | Chapter 12                                 | 0%                                         | 0%      | 0%            |  |
| Chapter 13                 | 4,065   | 959        | 5,024   | Chapter 13                                 | 81%                                        | 19%     | 67%           |  |
| Totals:                    | 5,900   | 1,605      | 7,505   | Totals:                                    | 79%                                        | 21%     | 100%          |  |
|                            | 2023    | 3 Over 202 | 2       |                                            |                                            |         |               |  |
|                            | Memphis | Jackson    | Total % | 0                                          | Overall Change                             |         |               |  |
| Chapter 7                  | 188     | 84         | 17.27%  | 2                                          | 2023 Over 2022                             |         |               |  |
| Chapter 11                 | 13      | 4          | 130.77% | (B                                         | oth Divisions)                             |         |               |  |
| Chapter 12                 | 0       | 0          | 0.00%   |                                            |                                            |         |               |  |
| Chapter 13                 | 358     | 91         | 7.93%   |                                            | 10.18%                                     |         |               |  |
| Totals:                    | 559     | 179        | 10.18%  |                                            |                                            |         |               |  |
|                            |         |            |         |                                            |                                            |         |               |  |
| 2023 Over 2022             |         |            |         | 2023 Over 2022                             |                                            |         |               |  |
|                            | Jackson | Total %    |         |                                            | Memphis                                    | Total % |               |  |
| Chapter 7                  | 84      | 21.05%     |         | Chapter 7                                  | 188                                        | 15.99%  |               |  |
| Chapter 11                 | 4       | 133.33%    |         | Chapter 11                                 | 13                                         | 130.00% |               |  |
| Chapter 12                 | 0       | 0.00%      |         | Chapter 12                                 | 0                                          | 0.00%   |               |  |
| Chapter 13                 | 91      | 8.12%      |         | Chapter 13                                 | 358                                        | 7.88%   |               |  |
| Totals:                    | 179     | 11.76%     |         | Totals:                                    | 559                                        | 9.76%   |               |  |

Calculation of percentages are rounded to two places. .745 would be shown as .75 or 75%, and .744 would be displayed as .74 or 74%.