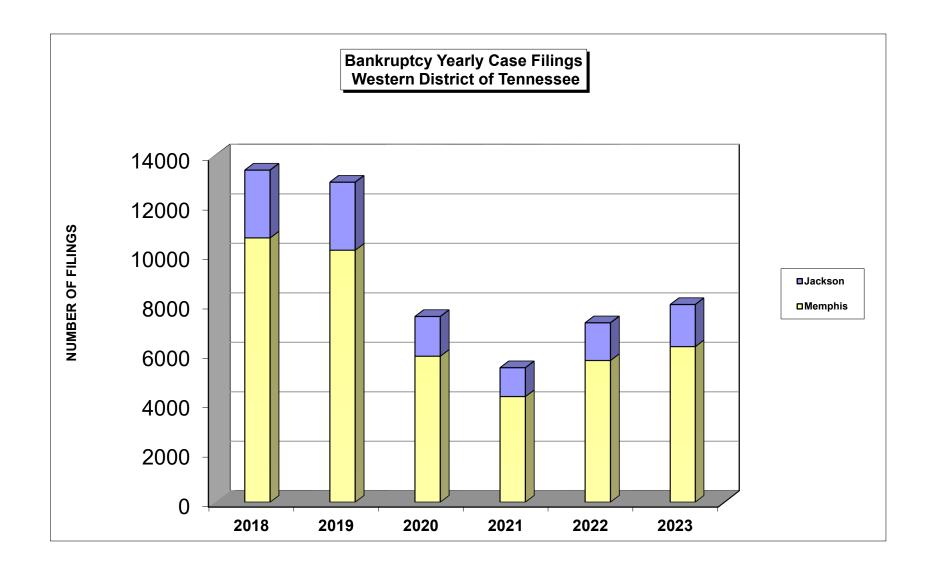

## UNITED STATES BANKRUPTCY COURT Western District of Tennessee PETITIONS FILED FOR TWELVE MONTH PERIODS BY DIVISIONS

| Jan 1, 2023 - Dec 31, 2023 |         |            |         | % of Filings by Chap. By Div. Chapter % of |                                            |         |               |  |
|----------------------------|---------|------------|---------|--------------------------------------------|--------------------------------------------|---------|---------------|--|
|                            | Memphis | Jackson    | Totals  |                                            | Memphis                                    | Jackson | Total Filings |  |
| Chapter 7                  | 1,364   | 483        | 1,847   | Chapter 7                                  | 74%                                        | 26%     | 23%           |  |
| Chapter 11                 | 23      | 7          | 30      | Chapter 11                                 | 77%                                        | 23%     | 0%            |  |
| Chapter 12                 | 0       | 0          | 0       | Chapter 12                                 | 0%                                         | 0%      | _0%           |  |
| Chapter 13                 | 4,900   | 1,211      | 6,111   | Chapter 13                                 | 80%                                        | 20%     | 77%           |  |
| Totals:                    | 6,287   | 1,701      | 7,988   | Totals:                                    | 79%                                        | 21%     | 100%          |  |
| Jan 1, 2022 - Dec 31, 2022 |         |            |         |                                            | % of Filings by Chap. By Div. Chapter %    |         |               |  |
|                            | Memphis | Jackson    | Totals  |                                            | Memphis                                    | Jackson | Total Filings |  |
| Chapter 7                  | 1,176   | 399        | 1,575   | Chapter 7                                  | 75%                                        | 25%     | 22%           |  |
| Chapter 11                 | 10      | 3          | 13      | Chapter 11                                 | 77%                                        | 23%     | 0%            |  |
| Chapter 12                 | 0       | 0          | 0       | Chapter 12                                 | 0%                                         | 0%      | 0%            |  |
| Chapter 13                 | 4,542   | 1,120      | 5,662   | Chapter 13                                 | 80%                                        | 20%     | 78%           |  |
| Totals:                    | 5,728   | 1,522      | 7,250   | Totals:                                    | 79%                                        | 21%     | 100%          |  |
| Jan 1, 2021 - Dec 31, 2021 |         |            |         |                                            | % of Filings by Chap. By Div. Chapter % of |         |               |  |
|                            | Memphis | Jackson    | Totals  |                                            | Memphis                                    | Jackson | Total Filings |  |
| Chapter 7                  | 1,218   | 444        | 1,662   | Chapter 7                                  | 73%                                        | 27%     | 31%           |  |
| Chapter 11                 | 12      | 6          | 18      | Chapter 11                                 | 67%                                        | 33%     | 0%            |  |
| Chapter 12                 | 0       | 0          | 0       | Chapter 12                                 | 0%                                         | 0%      | 0%            |  |
| Chapter 13                 | 3,039   | 715        | 3,754   | Chapter 13                                 | 81%                                        | 19%     | 69%           |  |
| Totals:                    | 4,269   | 1,165      | 5,434   | Totals:                                    | 79%                                        | 21%     | 100%          |  |
| Jan 1, 2020 - Dec 31, 2020 |         |            |         | % of Filings by Chap. By Div. Chapter % of |                                            |         |               |  |
|                            | Memphis | Jackson    | Totals  |                                            | Memphis                                    | Jackson | Total Filings |  |
| Chapter 7                  | 1,829   | 639        | 2,468   | Chapter 7                                  | 74%                                        | 26%     | 33%           |  |
| Chapter 11                 | 6       | 7          | 13      | Chapter 11                                 | 46%                                        | 54%     | 0%            |  |
| Chapter 12                 | 0       | 0          | 0       | Chapter 12                                 | 0%                                         | 0%      | 0%            |  |
| Chapter 13                 | 4,065   | 959        | 5,024   | Chapter 13                                 | 81%                                        | 19%     | 67%           |  |
| Totals:                    | 5,900   | 1,605      | 7,505   | Totals:                                    | 79%                                        | 21%     | 100%          |  |
|                            | 2023    | 3 Over 202 | 2       |                                            |                                            |         |               |  |
|                            | Memphis | Jackson    | Total % | 0                                          | Overall Change                             |         |               |  |
| Chapter 7                  | 188     | 84         | 17.27%  | 2                                          | 2023 Over 2022                             |         |               |  |
| Chapter 11                 | 13      | 4          | 130.77% | (B                                         | oth Divisions)                             |         |               |  |
| Chapter 12                 | 0       | 0          | 0.00%   |                                            |                                            |         |               |  |
| Chapter 13                 | 358     | 91         | 7.93%   |                                            | 10.18%                                     |         |               |  |
| Totals:                    | 559     | 179        | 10.18%  |                                            |                                            |         |               |  |
|                            |         |            |         |                                            |                                            |         |               |  |
| 2023 Over 2022             |         |            |         | 2023 Over 2022                             |                                            |         |               |  |
|                            | Jackson | Total %    |         |                                            | Memphis                                    | Total % |               |  |
| Chapter 7                  | 84      | 21.05%     |         | Chapter 7                                  | 188                                        | 15.99%  |               |  |
| Chapter 11                 | 4       | 133.33%    |         | Chapter 11                                 | 13                                         | 130.00% |               |  |
| Chapter 12                 | 0       | 0.00%      |         | Chapter 12                                 | 0                                          | 0.00%   |               |  |
| Chapter 13                 | 91      | 8.12%      |         | Chapter 13                                 | 358                                        | 7.88%   |               |  |
| Totals:                    | 179     | 11.76%     |         | Totals:                                    | 559                                        | 9.76%   |               |  |

Calculation of percentages are rounded to two places. .745 would be shown as .75 or 75%, and .744 would be displayed as .74 or 74%.