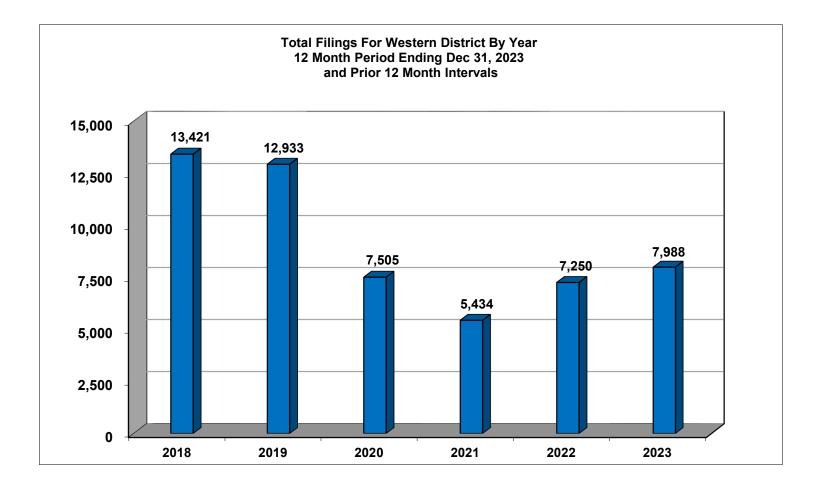

## United States Bankruptcy Court Western District of Tennessee

United States Bankruptcy Court Western District of Tennessee

NOTE: Data For Each Year was Calculated Beginning Dec 31, 2023 And Extending Backwards Twelve Months