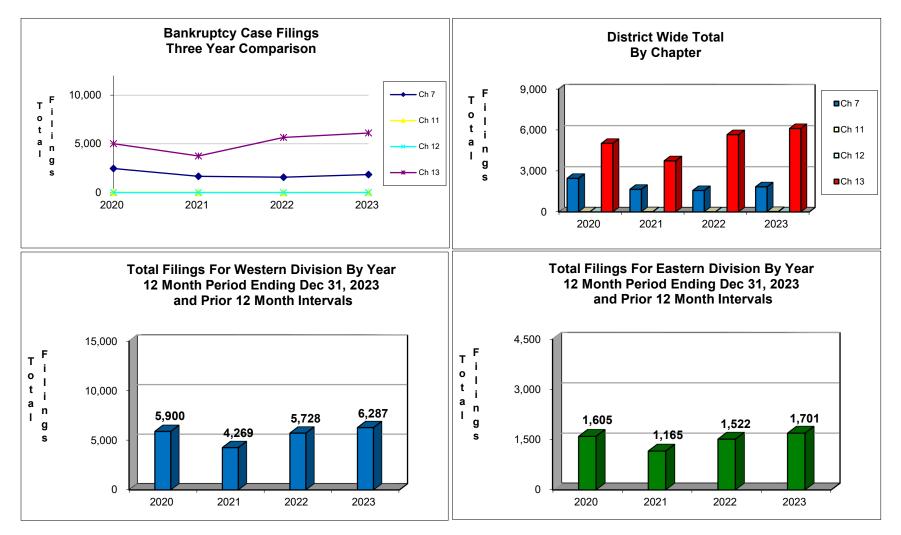

## UNITED STATES BANKRUPTCY COURT Western District of Tennessee PETITIONS FILED FOR TWELVE MONTH PERIODS BY DIVISIONS

| Jan 1, 2023 - Dec 31, 2023 |         |            |         | % of Filings by Chap. By Div. Chapter % of |                                            |         |               |  |
|----------------------------|---------|------------|---------|--------------------------------------------|--------------------------------------------|---------|---------------|--|
|                            | Memphis | Jackson    | Totals  |                                            | Memphis                                    | Jackson | Total Filings |  |
| Chapter 7                  | 1,364   | 483        | 1,847   | Chapter 7                                  | 74%                                        | 26%     | 23%           |  |
| Chapter 11                 | 23      | 7          | 30      | Chapter 11                                 | 77%                                        | 23%     | 0%            |  |
| Chapter 12                 | 0       | 0          | 0       | Chapter 12                                 | 0%                                         | 0%      | _0%           |  |
| Chapter 13                 | 4,900   | 1,211      | 6,111   | Chapter 13                                 | 80%                                        | 20%     | 77%           |  |
| Totals:                    | 6,287   | 1,701      | 7,988   | Totals:                                    | 79%                                        | 21%     | 100%          |  |
| Jan 1, 2022 - Dec 31, 2022 |         |            |         |                                            | % of Filings by Chap. By Div. Chapter %    |         |               |  |
|                            | Memphis | Jackson    | Totals  |                                            | Memphis                                    | Jackson | Total Filings |  |
| Chapter 7                  | 1,176   | 399        | 1,575   | Chapter 7                                  | 75%                                        | 25%     | 22%           |  |
| Chapter 11                 | 10      | 3          | 13      | Chapter 11                                 | 77%                                        | 23%     | 0%            |  |
| Chapter 12                 | 0       | 0          | 0       | Chapter 12                                 | 0%                                         | 0%      | 0%            |  |
| Chapter 13                 | 4,542   | 1,120      | 5,662   | Chapter 13                                 | 80%                                        | 20%     | 78%           |  |
| Totals:                    | 5,728   | 1,522      | 7,250   | Totals:                                    | 79%                                        | 21%     | 100%          |  |
| Jan 1, 2021 - Dec 31, 2021 |         |            |         |                                            | % of Filings by Chap. By Div. Chapter % of |         |               |  |
|                            | Memphis | Jackson    | Totals  |                                            | Memphis                                    | Jackson | Total Filings |  |
| Chapter 7                  | 1,218   | 444        | 1,662   | Chapter 7                                  | 73%                                        | 27%     | 31%           |  |
| Chapter 11                 | 12      | 6          | 18      | Chapter 11                                 | 67%                                        | 33%     | 0%            |  |
| Chapter 12                 | 0       | 0          | 0       | Chapter 12                                 | 0%                                         | 0%      | 0%            |  |
| Chapter 13                 | 3,039   | 715        | 3,754   | Chapter 13                                 | 81%                                        | 19%     | 69%           |  |
| Totals:                    | 4,269   | 1,165      | 5,434   | Totals:                                    | 79%                                        | 21%     | 100%          |  |
| Jan 1, 2020 - Dec 31, 2020 |         |            |         | % of Filings by Chap. By Div. Chapter % of |                                            |         |               |  |
|                            | Memphis | Jackson    | Totals  |                                            | Memphis                                    | Jackson | Total Filings |  |
| Chapter 7                  | 1,829   | 639        | 2,468   | Chapter 7                                  | 74%                                        | 26%     | 33%           |  |
| Chapter 11                 | 6       | 7          | 13      | Chapter 11                                 | 46%                                        | 54%     | 0%            |  |
| Chapter 12                 | 0       | 0          | 0       | Chapter 12                                 | 0%                                         | 0%      | 0%            |  |
| Chapter 13                 | 4,065   | 959        | 5,024   | Chapter 13                                 | 81%                                        | 19%     | 67%           |  |
| Totals:                    | 5,900   | 1,605      | 7,505   | Totals:                                    | 79%                                        | 21%     | 100%          |  |
|                            | 2023    | 3 Over 202 | 2       |                                            |                                            |         |               |  |
|                            | Memphis | Jackson    | Total % | 0                                          | Overall Change                             |         |               |  |
| Chapter 7                  | 188     | 84         | 17.27%  | 2                                          | 2023 Over 2022                             |         |               |  |
| Chapter 11                 | 13      | 4          | 130.77% | (B                                         | oth Divisions)                             |         |               |  |
| Chapter 12                 | 0       | 0          | 0.00%   |                                            |                                            |         |               |  |
| Chapter 13                 | 358     | 91         | 7.93%   |                                            | 10.18%                                     |         |               |  |
| Totals:                    | 559     | 179        | 10.18%  |                                            |                                            |         |               |  |
|                            |         |            |         |                                            |                                            |         |               |  |
| 2023 Over 2022             |         |            |         | 2023 Over 2022                             |                                            |         |               |  |
|                            | Jackson | Total %    |         |                                            | Memphis                                    | Total % |               |  |
| Chapter 7                  | 84      | 21.05%     |         | Chapter 7                                  | 188                                        | 15.99%  |               |  |
| Chapter 11                 | 4       | 133.33%    |         | Chapter 11                                 | 13                                         | 130.00% |               |  |
| Chapter 12                 | 0       | 0.00%      |         | Chapter 12                                 | 0                                          | 0.00%   |               |  |
| Chapter 13                 | 91      | 8.12%      |         | Chapter 13                                 | 358                                        | 7.88%   |               |  |
| Totals:                    | 179     | 11.76%     |         | Totals:                                    | 559                                        | 9.76%   |               |  |

Calculation of percentages are rounded to two places. .745 would be shown as .75 or 75%, and .744 would be displayed as .74 or 74%.